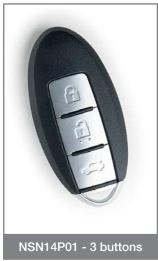

## What are the main features?

The Silca Proximity Keys for Nissan® have a similar design as the original keys and are supplied ready-to-programme with the PCB, transponder and emergency blade included.

Available in two references, one with two and one with three function buttons (lock, unlock and boot release), they can be used on the vehicle models listed below. The keys can be programmed with Advanced Diagnostics devices.

| Make                          | Model      | Chassis | From year | To year | Buttons | Trp ID | Frequency  | Silca Profile |
|-------------------------------|------------|---------|-----------|---------|---------|--------|------------|---------------|
| Application list for NSN14P04 |            |         |           |         |         |        |            |               |
| Nissan®                       | Pulsar C13 | C13     | 2014      |         | 2       | 49-1E  | 433,92 MHz | NSN14         |
| Nissan®                       | Qashqai    | J11     | 2014      | 2017    | 2       | 49-1E  | 433,92 MHz | NSN14         |
| Nissan®                       | X-Trail    | T32     | 2014      | 2017    | 2       | 49-1E  | 433,92 MHz | NSN14         |
| Application list for NSN14P01 |            |         |           |         |         |        |            |               |
|                               |            |         |           |         |         |        |            |               |
|                               |            |         |           |         |         |        |            |               |