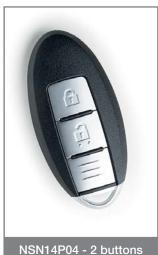

## What are the main features?

The Silca Proximity Keys for Nissan® have a similar design as the original keys and are supplied ready-to-programme with the PCB, transponder and emergency blade included.

Available in two references, one with two and one with three function buttons (lock, unlock and boot release), they can be used on the vehicle models listed below. The keys can be programmed with Advanced Diagnostics devices.

| Make                          | Model      | Chassis | From year | To year | Buttons | Trp ID | Frequency  | Silca Profile |
|-------------------------------|------------|---------|-----------|---------|---------|--------|------------|---------------|
| Application list for NSN14P04 |            |         |           |         |         |        |            |               |
| Nissan®                       | Pulsar C13 | C13     | 2014      |         | 2       | 49-1E  | 433,92 MHz | NSN14         |
| Nissan®                       | Qashqai    | J11     | 2014      | 2017    | 2       | 49-1E  | 433,92 MHz | NSN14         |
| Nissan®                       | X-Trail    | T32     | 2014      | 2017    | 2       | 49-1E  | 433,92 MHz | NSN14         |
| Application list for NSN14P01 |            |         |           |         |         |        |            |               |
|                               |            |         |           |         |         |        |            |               |
|                               |            |         |           |         |         |        |            |               |