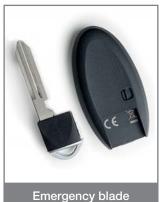

## What are the main features?

The Silca Proximity Keys for Nissan® have a similar design as the original keys and are supplied ready-to-programme with the PCB, transponder and emergency blade included.